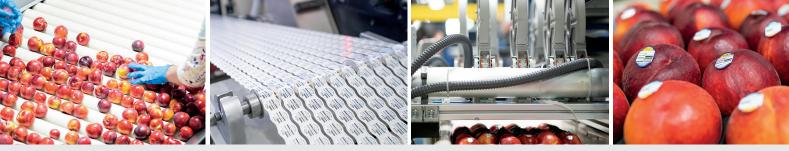

# Sinclair fruit & vegetable labels

We provide custom-designed, food-safe fruit and vegetable labels in a wide array of shapes, sizes, styles and for all functions. Whether for branding, traceability, PLU (Price lookup code), country of origin, variety, barcode or promotional labeling, our labels will fit any requirement your company has.

# EASY REMOVAL - SINCLAIR TABLIFT®

The Sinclair label is made from micro-thin polyethylene, enabling the label to conform to curved, rough or uneven surfaces with superior adhesion. The unique label feature allows consumers to remove a Sinclair produce label quickly and easily – and all in one piece.

### VARIABLE PRINT LABELS

Our Print On Demand technology enables printing of variable information at the point of application at high speed while fruits and vegetables are conveyed at high speeds in the packinghouse.