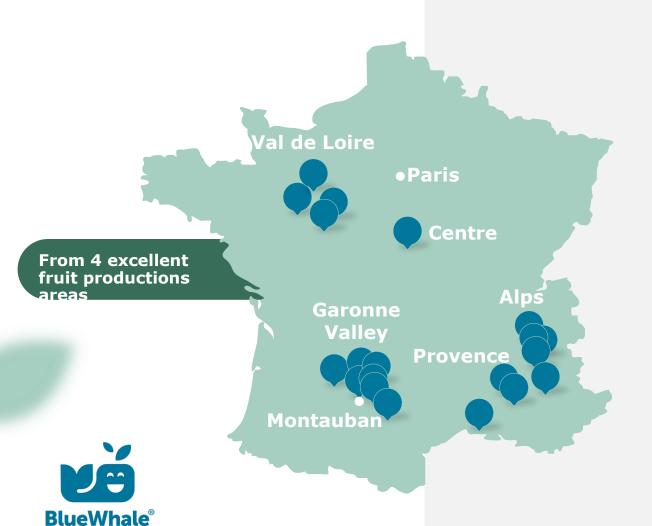

#### TONS OF FRUITS PRODUCED

(In 2021-2022)

**225,000 T** of fresh fruits **45 000 T** of fruits intended for processing

Origin Garonne Valley

**Partners** 

**103,000 T in Fresh** 

Centre-Val de Loire Origin

49,000 T

**Provence Origin** 

6,000 T

Alps Origin

39,000 T

Outside France Origin

28,000 T

<sup>\*</sup> Internal source - - Average for the last 5 years