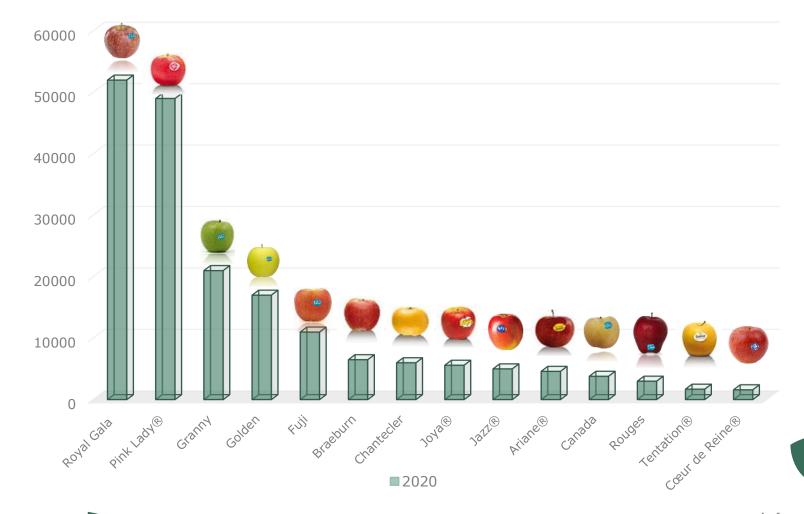

# A PORTFOLIO OF ALMOST 30 VARIETAL BRANDS OF GOURMET APPLES

#### 28 varieties of apples in the BW range