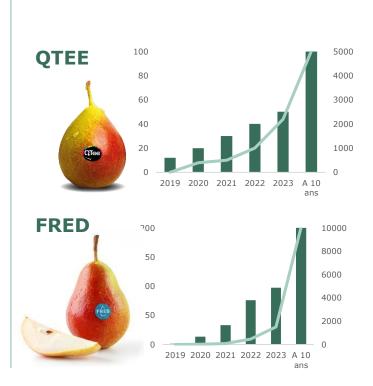

### THE ORGANIC OFFER

Organic Blue Whale

A production multiplied by 5 in 3 years!