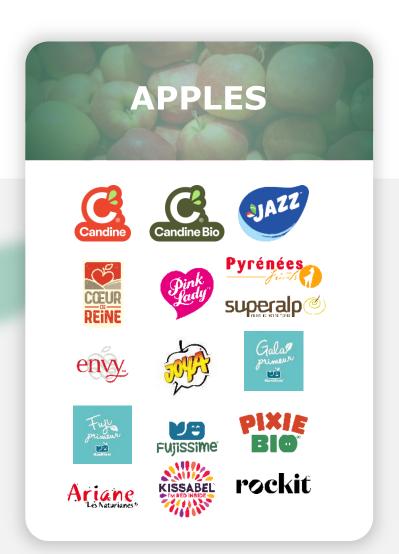

#### **OUR MAIN BRANDS BY SPECIES**

From Premium varietal brands

# A PORTFOLIO OF ALMOST 30 VARIETAL BRANDS OF GOURMET APPLES

#### 28 varieties of apples in the BW range