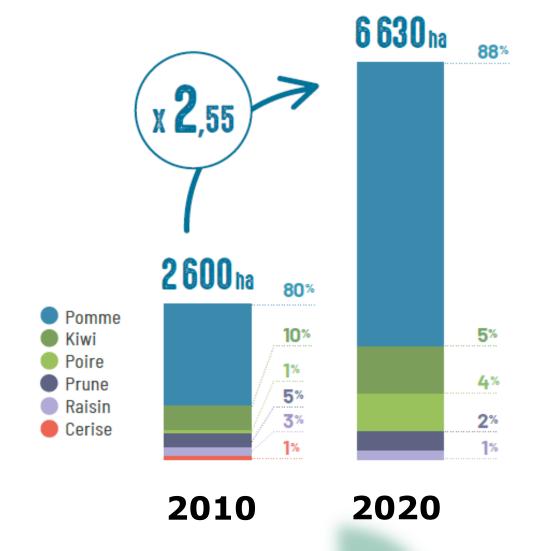

### THE ORGANIC OFFER

Organic Blue Whale

A production multiplied by 5 in 3 years!