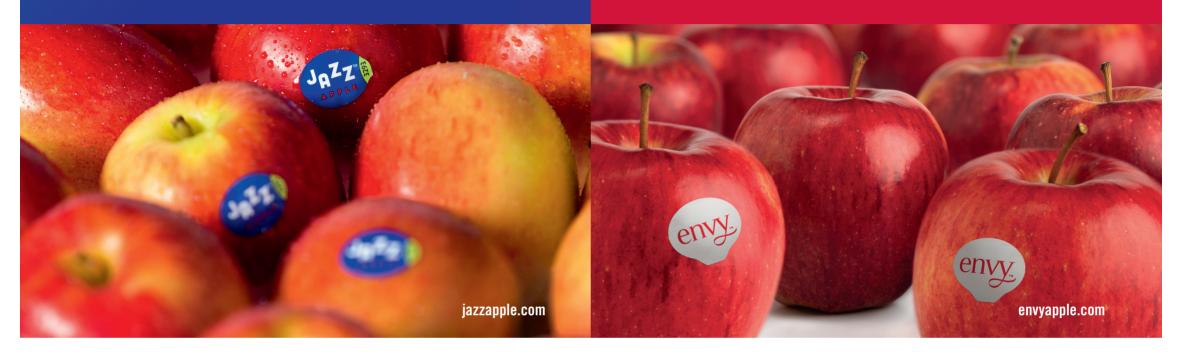

## JAZZ<sup>™</sup> apples: crunchy and refreshing

## **ENVY™ apples:** sweet and juicy

JAZZ<sup>™</sup> apples are a true taste sensation: the natural fusion of a Royal Gala and a Braeburn apple, grown with passion in sun-drenched regions — offering an overwhelming sensorial explosion: